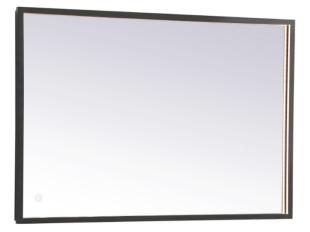

## **Pier COLLECTION**

Pier 24in x 36in Hardwired LED mirror and color changing temperature 3000K/4200K/6400K

Item No: MRE62436BK (Black)

Item No: MRE62436BR (Brass)

| Dimensions     |     |  |
|----------------|-----|--|
| length         | 36  |  |
| width          | 1.7 |  |
| height         | 24  |  |
| product weight | 21  |  |

## Specifications

.

| specifications                 |                         |
|--------------------------------|-------------------------|
| Finish                         | 2 Finishes              |
| mount type                     | wall mounted            |
| shape                          | rectangle               |
| orientation                    | horizontal and vertical |
| framed                         | yes                     |
| frame material details         | aluminum                |
| power source                   | hardwired               |
| lighted                        | yes                     |
| bulb type                      | led                     |
| magnifying                     | no                      |
| lumens                         | 325                     |
| color temperature              | 3000K/4200K/6400K       |
| dimmable                       | yes                     |
| defogger                       | no                      |
| storage included               | no                      |
| installation hardware included | no                      |
| Warranty                       | 1 Year Limited          |
| Shipment Type                  | Small Parcel            |
|                                |                         |