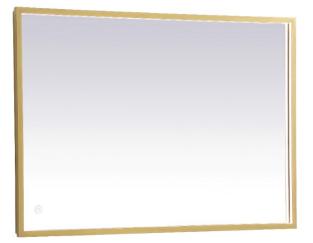

## **Pier COLLECTION**

Pier 24in x 36in Hardwired LED mirror and color changing temperature 3000K/4200K/6400K

Item No: MRE62436BK (Black)

Item No: MRE62436BR (Brass)

| Dimensions     |     |  |
|----------------|-----|--|
| length         | 36  |  |
| width          | 1.7 |  |
| height         | 24  |  |
| product weight | 21  |  |

## Specifications

.

| specifications                 |                         |
|--------------------------------|-------------------------|
| Finish                         | 2 Finishes              |
| mount type                     | wall mounted            |
| shape                          | rectangle               |
| orientation                    | horizontal and vertical |
| framed                         | yes                     |
| frame material details         | aluminum                |
| power source                   | hardwired               |
| lighted                        | yes                     |
| bulb type                      | led                     |
| magnifying                     | no                      |
| lumens                         | 325                     |
| color temperature              | 3000K/4200K/6400K       |
| dimmable                       | yes                     |
| defogger                       | no                      |
| storage included               | no                      |
| installation hardware included | no                      |
| Warranty                       | 1 Year Limited          |
| Shipment Type                  | Small Parcel            |
|                                |                         |